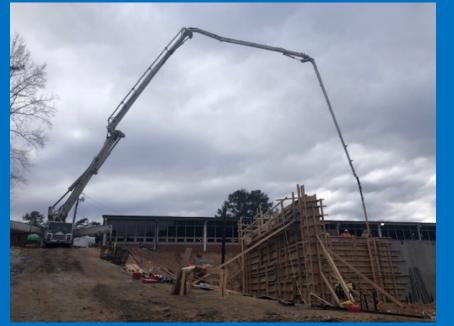

s.
- Continued MEP overhead rough at SW wing of renovation.
- Continued in-wall MEP rough at Renovation.
- Continued waterproofing at gymnasium foundation walls.
- Continued MEP Underground at gymnasium addition.
- Completion of foundation wall backfill for SOG
- Start interior metal framing at renovation.
- Start interior masonry at renovation.

## Upcoming Activities 12/21/20-12/23/20

- Prep/Place Gymnasium Slab on Grade
- Continue MEPF overhead rough-in at Renovation.
- Continuing in-wall MEP rough at Renovation.
- Continue waterproofing.
- Start foundation wall backfill.
- Start roofing replacement on existing building.
- Continue interior metal framing at renovation.
- Continue interior masonry at renovation.
- Jobsite will be closed on December 24<sup>th</sup> and 25<sup>th</sup>.



Concrete Wall Pour at Gymnasium



Electrical UG and Slab Prep at Gymnasium





# **Balfour Beatty**

### **Activities**





Gym Addition North Wall Backfill



Drainage Mat Installed at Foundation Wall



Plumbing Rough-In at Admin Area



Gym Addition Electrical Rough In



SW Wing Fire Protection
Complete and Tested



Forms Removed from Concrete Pour



**Balfour Beatty** 

# **Project Schedule**

Schedule Status: On Schedule



# **Project Financials**

- Construction GMP: \$11,000,000
- Progress Billed to Date: \$1,807,252.77
- Budget Status: Within GMP