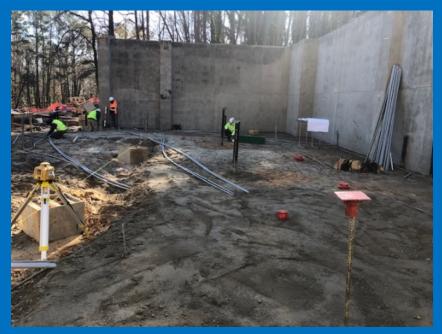

t SW wing of renovation.
- Continued in-wall MEP rough at Renovation.
- Continued waterproofing at gymnasium foundation walls.
- Continued MEP Underground at gymnasium addition.
- Completion of foundation wall backfill for SOG
- Start interior metal framing at renovation.
- Start interior masonry at renovation.

## Upcoming Activities 12/21/20-12/23/20

- Prep/Place Gymnasium Slab on Grade
- Continue MEPF overhead rough-in at Renovation.
- Continuing in-wall MEP rough at Renovation.
- Continue waterproofing.
- Start foundation wall backfill.
- Start roofing replacement on existing building.
- Continue interior metal framing at renovation.
- Continue interior masonry at renovation.
- Jobsite will be closed on December 24<sup>th</sup> and 25<sup>th</sup>.



Concrete Wall Pour at Gymnasium



Electrical UG and Slab Prep at Gymnasium





# **Balfour Beatty**

### **Activities**





Gym Addition North Wall Backfill



Drainage Mat Installed at Foundation Wall



Plumbing Rough-In at Admin Area



Gym Addition Electrical Rough In



SW Wing Fire Protection
Complete and Tested



Forms Removed from Concrete Pour



**Balfour Beatty** 

# **Project Schedule**

Schedule Status: On Schedule



# **Project Financials**

- Construction GMP: \$11,000,000
- Progress Billed to Date: \$1,807,252.77
- Budget Status: Within GMP