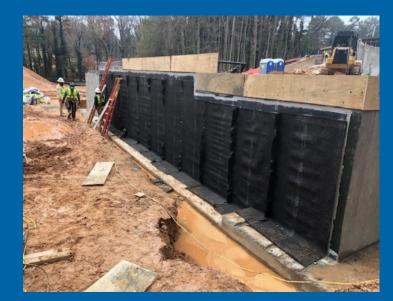

### **Activities**

Gym Addition North Wall Backfill

Drainage Mat Installed at Foundation Wall

Plumbing Rough-In at Admin Area

Gym Addition Electrical Rough In

SW Wing Fire Protection
Complete and Tested

Forms Removed from Concrete Pour