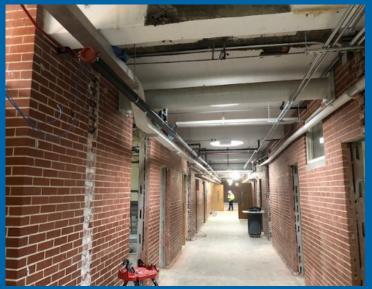

### **Activities**

Gym Addition North Wall Backfill

Drainage Mat Installed at Foundation Wall

Plumbing Rough-In at Admin Area

Gym Addition Electrical Rough In

SW Wing Fire Protection
Complete and Tested

Forms Removed from Concrete Pour