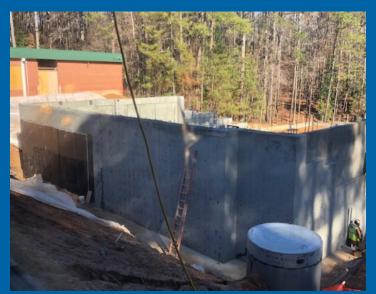

### **Activities**

Gym Addition North Wall Backfill

Drainage Mat Installed at Foundation Wall

Plumbing Rough-In at Admin Area

Gym Addition Electrical Rough In

SW Wing Fire Protection
Complete and Tested

Forms Removed from Concrete Pour