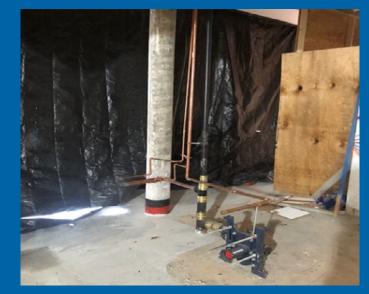

### **Activities**

Gym Addition North Wall Backfill

Drainage Mat Installed at Foundation Wall

Plumbing Rough-In at Admin Area

Gym Addition Electrical Rough In

SW Wing Fire Protection
Complete and Tested

Forms Removed from Concrete Pour