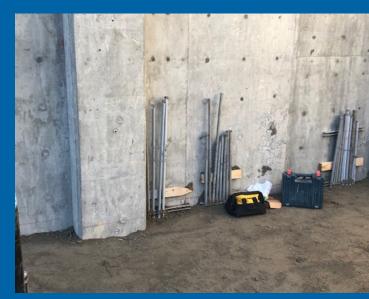

l backfill for SOG
- Start interior metal framing at renovation.
- Start interior masonry at renovation.

## Upcoming Activities 12/21/20-12/23/20

- Prep/Place Gymnasium Slab on Grade
- Continue MEPF overhead rough-in at Renovation.
- Continuing in-wall MEP rough at Renovation.
- Continue waterproofing.
- Start foundation wall backfill.
- Start roofing replacement on existing building.
- Continue interior metal framing at renovation.
- Continue interior masonry at renovation.
- Jobsite will be closed on December 24<sup>th</sup> and 25<sup>th</sup>.



Concrete Wall Pour at Gymnasium



Electrical UG and Slab Prep at Gymnasium





# **Balfour Beatty**

### **Activities**





Gym Addition North Wall Backfill



Drainage Mat Installed at Foundation Wall



Plumbing Rough-In at Admin Area



Gym Addition Electrical Rough In



SW Wing Fire Protection
Complete and Tested



Forms Removed from Concrete Pour



**Balfour Beatty** 

# **Project Schedule**

Schedule Status: On Schedule



# **Project Financials**

- Construction GMP: \$11,000,000
- Progress Billed to Date: \$1,807,252.77
- Budget Status: Within GMP