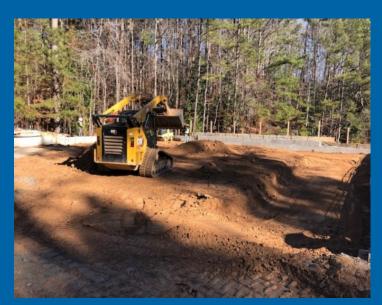

### **Activities**

Gym Addition North Wall Backfill

Drainage Mat Installed at Foundation Wall

Plumbing Rough-In at Admin Area

Gym Addition Electrical Rough In

SW Wing Fire Protection
Complete and Tested

Forms Removed from Concrete Pour